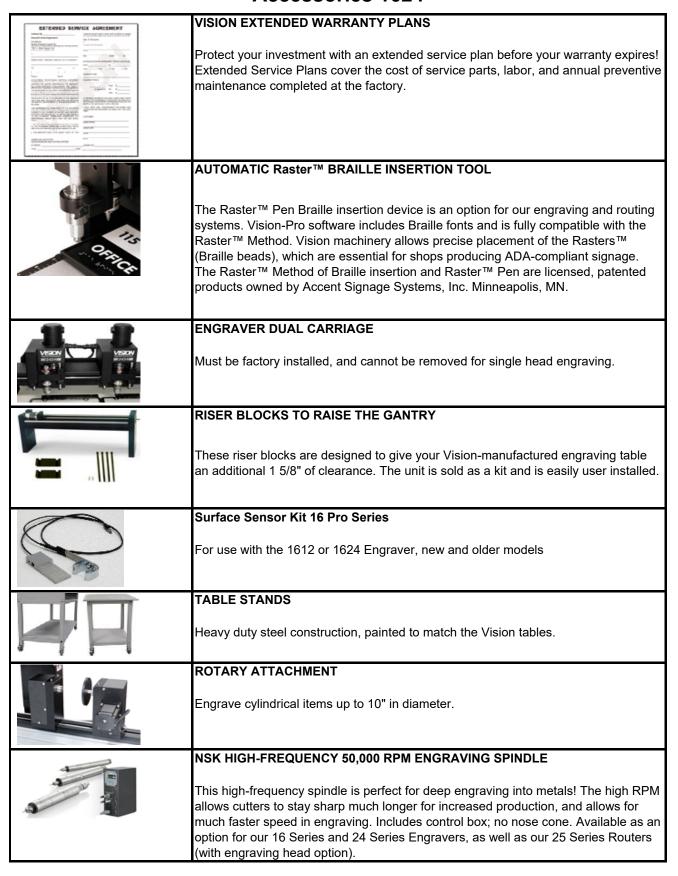

#### SMALL SELF CENTERING VISE

For use with Express, VE810, Phoenix 1212, 1612 and the 1624

This fixture allows you to hold various small items such as nameplates. Dowel pin settings allow this item to work with most Vision fixtures for even more versatility.