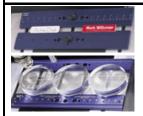

## PEN & MEDALLION FIXTURE

This is a double-sided fixture that when turned in one direction accommodates a pen and when turned in the other direction accommodates a medallion, seal, or other circular item. With a space for the "eye" of the medallion, this fixture is usable with the Versa Vise or Quick-Lock vise. Fits all Vision T-slot tables.